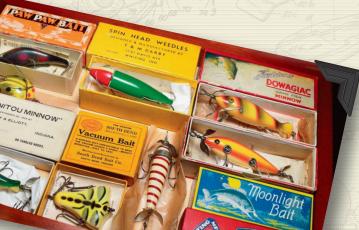

### About NFLCC

The National Fishing Lure Collectors Club (NFLCC) is a non-profit, educational, international organization founded in 1976. The NFLCC encompasses every aspect of collecting fishing-related tackle and ephemera (i.e., reels, rods, catalogs, advertising, minnow traps and buckets, creels, photos, etc.)—not just fishing lures.

The NFLCC has established itself as the premier organization for the vintage fishing tackle collector. The NFLCC is dedicated to offering the very best in publications, online resources, and shared experiences at the regional and national shows stretching from coast to coast. A great deal of information can be found in our publications and the collaborative community found on our message board.