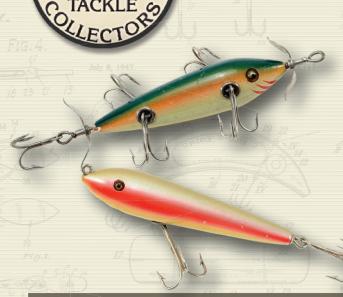

### About NFLCC

The National Fishing Lure Collectors Club (NFLCC) is a non-profit, educational, international organization founded in 1976. The NFLCC encompasses every aspect of collecting fishing-related tackle and ephemera (i.e., reels, rods, catalogs, advertising, minnow traps and buckets, creels, photos, etc.)—not just fishing lures.

The NFLCC has established itself as the premier organization for the vintage fishing tackle collector. The NFLCC is dedicated to offering the very best in publications, online resources, and shared experiences at the regional and national shows stretching from coast to coast. A great deal of information can be found in our publications and the collaborative community found on our message board.